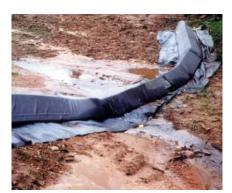

Made with lightweight and durable materials, Triangular Silt Dike<sup>™</sup> weighs just 7-9 lbs. per seven foot section and installs in minutes with U-shaped wire staples. The protective aprons on both sides of the dike prevent erosion and failure of the Triangular Silt Dike<sup>™</sup> structure.

#### **Application Advantages**

- Ditch Check Dams
- Effective Sediment Control
- Diversion Dikes
- Fast & Easy Installation
- Drop Inlet Protection
- Conforms to Curves & Rough Terrain
- Continuous Barrier
- Lightweight & Durable
- Temporary Ditch Liner
- Reusable
- Stream & Pond Protection