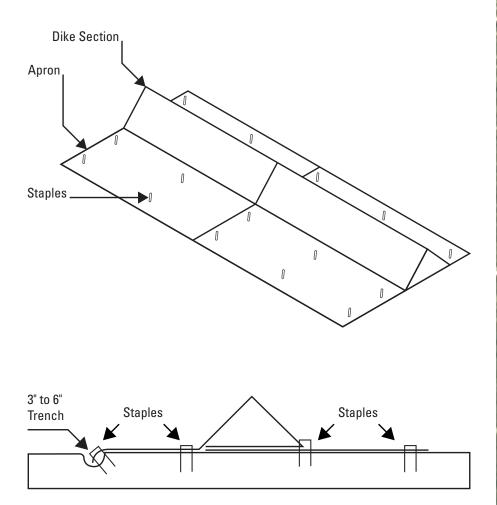

Made with lightweight and durable materials, Triangular Silt Dike<sup>™</sup> weighs just 7-9 lbs. per seven foot section and installs in minutes with U-shaped wire staples. The protective aprons on both sides of the dike prevent erosion and failure of the Triangular Silt Dike<sup>™</sup> structure.

### Silt Dike Features

Distributed by: