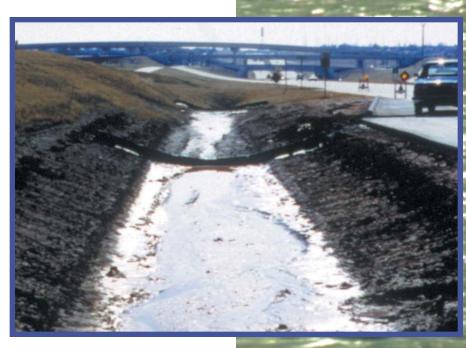

## **Triangular Silt Dike**

The better alternative to Type II rock checkdams!

Designed as a fast-installed and economical alternative to cumbersome rock checkdams, Triangular Silt Dike<sup>™</sup> contains erosive soils on roadside, industrial and commercial construction site with effective and positive results.

Made with lightweight and durable materials, Triangular Silt Dike<sup>™</sup> weighs just 7-9 lbs. per seven foot section and installs in minutes with U-shaped wire staples. The protective aprons on both sides of the dike prevent erosion and failure of the Triangular Silt Dike<sup>™</sup> structure.

#### **Application Advantages**

- Ditch Check Dams
- Effective Sediment Control
- Diversion Dikes
- Fast & Easy Installation
- Drop Inlet Protection
- Conforms to Curves & Rough Terrain
- Continuous Barrier
- Lightweight & Durable
- Temporary Ditch Liner
- Reusable
- Stream & Pond Protection