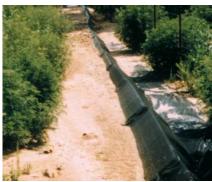

## **Triangular Silt Dike**

The better alternative to Type II rock checkdams!

Designed as a fast-installed and economical alternative to cumbersome rock checkdams, Triangular Silt Dike<sup>™</sup> contains erosive soils on roadside, industrial and commercial construction site with effective and positive results.

Made with lightweight and durable materials, Triangular Silt Dike<sup>™</sup> weighs just 7-9 lbs. per seven foot section and installs in minutes with U-shaped wire staples. The protective aprons on both sides of the dike prevent erosion and failure of the Triangular Silt Dike<sup>™</sup> structure.

#### **Application Advantages**

- Ditch Check Dams
- Effective Sediment Control
- Diversion Dikes
- Fast & Easy Installation
- Drop Inlet Protection
- Conforms to Curves & Rough Terrain
- Continuous Barrier
- Lightweight & Durable
- Temporary Ditch Liner
- Reusable
- Stream & Pond Protection