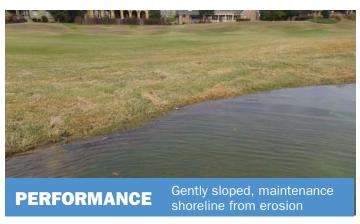

## **PROJECT SUMMARY**

Beautiful ponds within the Council Fire Country Club have been plagued by erosion of shorelines by draw down from irrigation and wind generated waves. Erosion along some pond shorelines has been significant enough to hinder maintenance, and become hazardous to golfers and adjacent property owners. Routine maintenance required by the Club has not been sufficient enough to prevent deterioration of the pond from erosion. The ARMORMAX® 75 System from Propex® GeoSolutions TEEtoGREEN® was installed in October 2016 as a permanent, natural appearance slope stabilization solution that satisfied the maintenance team, club members, and surrounding homeowners.

## **FEATURES & BENEFITS**

- Engineered Bank Slope Stabilization
- Easy and Rapid Installation
- Green, Naturally Vegetated Solution

- Cost-Effective Over Traditional Hard Armoring Solutions
- Proven Technology
- Sustainable Results