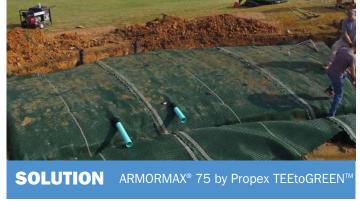

## **PROJECT SUMMARY**

Beautiful ponds within the Council Fire Country Club have been plagued by erosion of shorelines by draw down from irrigation and wind generated waves. Erosion along some pond shorelines has been significant enough to hinder maintenance, and become hazardous to golfers and adjacent property owners. Routine maintenance required by the Club has not been sufficient enough to prevent deterioration of the pond from erosion. The ARMORMAX® 75 System from Propex® GeoSolutions TEEtoGREEN® was installed in October 2016 as a permanent, natural appearance slope stabilization solution that satisfied the maintenance team, club members, and surrounding homeowners.

## **FEATURES & BENEFITS**

- Engineered Bank Slope Stabilization
- Easy and Rapid Installation
- Green, Naturally Vegetated Solution

- Cost-Effective Over Traditional Hard Armoring Solutions
- Proven Technology
- Sustainable Results