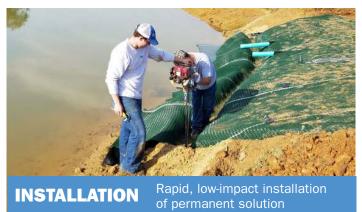

## **FEATURES & BENEFITS**

- Engineered Bank Slope Stabilization
- Easy and Rapid Installation
- Green, Naturally Vegetated Solution

- Cost-Effective Over Traditional Hard Armoring Solutions
- Proven Technology
- Sustainable Results