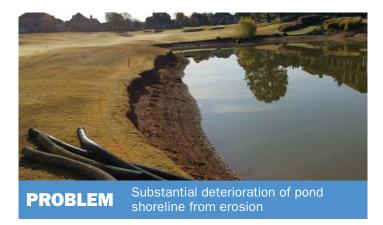

## **PROJECT SUMMARY**

Beautiful ponds within the Council Fire Country Club have been plagued by erosion of shorelines by draw down from irrigation and wind generated waves. Erosion along some pond shorelines has been significant enough to hinder maintenance, and become hazardous to golfers and adjacent property owners. Routine maintenance required by the Club has not been sufficient enough to prevent deterioration of the pond from erosion. The ARMORMAX® 75 System from Propex® GeoSolutions TEEtoGREEN® was installed in October 2016 as a permanent, natural appearance slope stabilization solution that satisfied the maintenance team, club members, and surrounding homeowners.