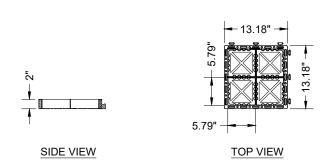

## NOTES:

- SUPPORT LAYER ~ 2in OF ANGULAR GRAVEL #78 OR SIMILAR. THICKNESS MAY BE 1 REDUCED IF BASE CBR >6. COMPACT SUPPORT LAYER USING PLATE COMPACTOR OR SIMILAR BEFORE INSTALLING BLOXX GRIDS OR LOOSE GRAVEL MAY PREVENT PAVERS FROM SEATING CORRECTLY.
- 2. BASE LAYER AASHTO #57 CLEAN, WASHED ANGULAR STONE
- 3. BLOXX GRIDS MUST BE USED WITH APPROVED PAVERS AND WILL NOT SUPPORT ANYTHING BUT FOOT TRAFFIC UNTIL PAVERS ARE INSTALLED. PAVERS ARE AVAILABLE IN A VARIETY OF MATERIALS AND COLORS.
- 4. ALLOW FOR THERMAL EXPANSION WHEN INSTALLING IN A CONFINED AREA BY LEAVING ADEQUATE SPACE BETWEEN ECORASTER AND ADJACENT PAVEMENT OR HARD SURFACES. ECORASTER IS 100% RECYCLED LDPE WITH A WORKING TEMPERATURE RANGE OF -65 TO 150F.
- 5. BLOXX INDIVIDUAL GRIDS ARE A NOMINAL 13x13x2in WHEN ASSEMBLED. A 3x4 PRE-ASSEMBLED MULTI GRID (SHOWN) IS SHIPPED TO THE JOB SITE FOR EASE OF INSTALLATION. WEIGHT IS 1.55 lb/sf. ECORASTER IS NONTOXIC TO FISH AND WILDLIFE.
- 6. GRIDS SNAP TOGETHER WITH FOOT PRESSURE (NO TOOLS REQUIRED) AND CAN BE CUT ON SITE WITH RECIPROCATING SAW, CIRCULAR SAW, CONCRETE SAW OR SIMILAR.
- 7. ECORASTER CARRIES A 20 YEAR WARRANTY WHEN INSTALLED PER THIS DRAWING. CONSULT ENGINEER FOR ANY ADDITIONAL REQUIREMENTS ON ALL PROJECTS PRIOR TO CONSTRUCTION.