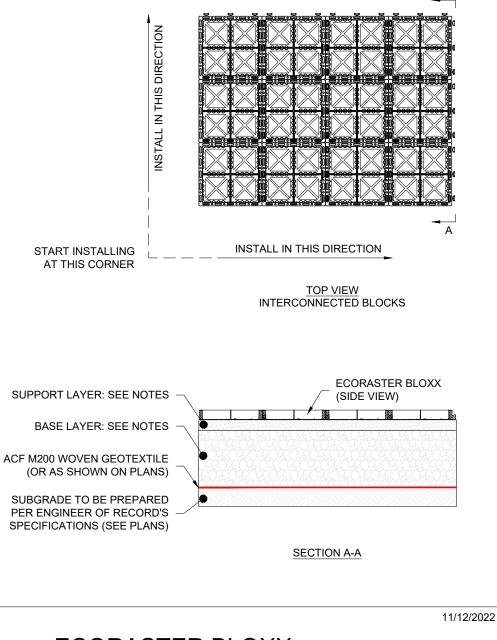

## NOTES:

- SUPPORT LAYER ~ 2in OF ANGULAR GRAVEL #78 OR SIMILAR. THICKNESS MAY BE 1 REDUCED IF BASE CBR >6. COMPACT SUPPORT LAYER USING PLATE COMPACTOR OR SIMILAR BEFORE INSTALLING BLOXX GRIDS OR LOOSE GRAVEL MAY PREVENT PAVERS FROM SEATING CORRECTLY.
- 2. BASE LAYER AASHTO #57 CLEAN, WASHED ANGULAR STONE
- 3. BLOXX GRIDS MUST BE USED WITH APPROVED PAVERS AND WILL NOT SUPPORT ANYTHING BUT FOOT TRAFFIC UNTIL PAVERS ARE INSTALLED. PAVERS ARE AVAILABLE IN A VARIETY OF MATERIALS AND COLORS.
- 4. ALLOW FOR THERMAL EXPANSION WHEN INSTALLING IN A CONFINED AREA BY LEAVING ADEQUATE SPACE BETWEEN ECORASTER AND ADJACENT PAVEMENT OR HARD SURFACES. ECORASTER IS 100% RECYCLED LDPE WITH A WORKING TEMPERATURE RANGE OF -65 TO 150F.
- 5. BLOXX INDIVIDUAL GRIDS ARE A NOMINAL 13x13x2in WHEN ASSEMBLED. A 3x4 PRE-ASSEMBLED MULTI GRID (SHOWN) IS SHIPPED TO THE JOB SITE FOR EASE OF INSTALLATION. WEIGHT IS 1.55 lb/sf. ECORASTER IS NONTOXIC TO FISH AND WILDLIFE.
- 6. GRIDS SNAP TOGETHER WITH FOOT PRESSURE (NO TOOLS REQUIRED) AND CAN BE CUT ON SITE WITH RECIPROCATING SAW, CIRCULAR SAW, CONCRETE SAW OR SIMILAR.
- 7. ECORASTER CARRIES A 20 YEAR WARRANTY WHEN INSTALLED PER THIS DRAWING. CONSULT ENGINEER FOR ANY ADDITIONAL REQUIREMENTS ON ALL PROJECTS PRIOR TO CONSTRUCTION.

## ECORASTER BLOXX STANDARD DETAIL AND SECTION

А