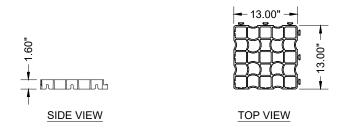

| RECOMMENDED BASE LAYER DEPTHS                        |         |
|------------------------------------------------------|---------|
| DEPTHS LISTED BELOW ARE SUBJECT TO CBR TESTS AND THE |         |
| DESIGN ENGINEER'S SUBGRADE SUPPORT CALCULATIONS.     |         |
| PEDESTRIAN TRAFFIC                                   | 0" MIN. |
| PASSENGER VEHICLE TRAFFIC                            | 4" MIN. |
| INDUSTRIAL TRAFFIC                                   | 6" MIN. |

## NOTES:

- SUPPORT LAYER ~ 2in OF ANGULAR GRAVEL #78 OR SIMILAR. THICKNESS MAY BE REDUCED IF BASE CBR >6. COMPACT SUPPORT LAYER USING PLATE COMPACTOR OR SIMILAR BEFORE INSTALLING E40 GRIDS.
- 2. BASE LAYER AASHTO #57 CLEAN, WASHED ANGULAR STONE
- E40 MAY BE LEFT UNFILLED IF VEHICLE TIRE OR SURFACE LOAD PRESSURE <50 PSI. EDGE