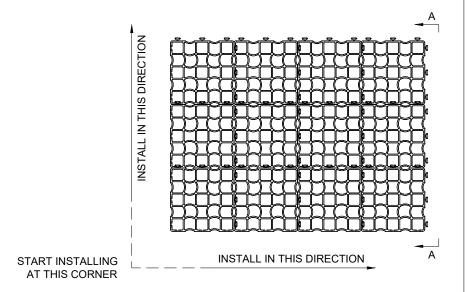

TE SPACE BETWEEN ECORASTER AND ADJACENT PAVEMENT OR HARD SURFACES. ECORASTER IS 100% RECYCLED LDPE WITH A WORKING TEMPERATURE RANGE OF -65 TO 150/F.
- E40 INDIVIDUAL GRIDS ARE A NOMINAL13x13x1.6in WHEN ASSEMBLED. A 3x4
  PREASSEMBLED MULTI GRID (SHOWN) IS SHIPPED TO THE JOB SITE FOR EASE OF
  INSTALLATION. WEIGHT IS 1.07 lb/sf. ECORASTER IS NONTOXIC TO FISH AND WILDLIFE.
- GRIDS SNAP TOGETHER WITH FOOT PRESSURE (NO TOOLS REQUIRED) AND CAN BE CUT ON SITE WITH SAWSALL, CIRCULAR SAW, CONCRETE SAW OR SIMILAR.
- 7. ECORASTER CARRIES A 20 YEAR WARRANTY WHEN INSTALLED PER THIS DRAWING. CONSULT ENGINEER FOR ANY ADDITIONAL REQUIREMENTS ON ALL PROJECTS PRIOR TO CONSTRUCTION.
- 8. TYPICAL GRAVEL FILLING FOR THE ECORASTER LAYER IS THE SAME MATERIAL AS THE SUPPORT LAYER. OTHER MATERIALS PER ENGINEER.



TOP VIEW INTERCONNECTED BLOCKS



SECTION A-A



NOT TO SCALE

11/12/2022

## ECORASTER E40 STANDARD GRAVEL DETAIL AND SECTION

FOR ADDITIONAL INFORMATION PLEASE CONTACT: FERGUSON WATERWORKS, 1-800-448-3636, www.ferguson.com