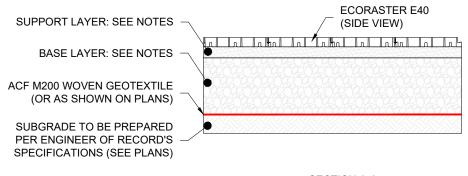

| RECOMMENDED BASE LAYER DEPTHS                        |         |
|------------------------------------------------------|---------|
| DEPTHS LISTED BELOW ARE SUBJECT TO CBR TESTS AND THE |         |
| DESIGN ENGINEER'S SUBGRADE SUPPORT CALCULATIONS.     |         |
| PEDESTRIAN TRAFFIC                                   | 0" MIN. |
| PASSENGER VEHICLE TRAFFIC                            | 4" MIN. |
| INDUSTRIAL TRAFFIC                                   | 6" MIN. |

## NOTES:

- SUPPORT LAYER ~ 2in OF ANGULAR GRAVEL #78 OR SIMILAR. THICKNESS MAY BE REDUCED IF BASE CBR >6. COMPACT SUPPORT LAYER USING PLATE COMPACTOR OR SIMILAR BEFORE INSTALLING E40 GRIDS.
- 2. BASE LAYER AASHTO #57 CLEAN, WASHED ANGULAR STONE
- E40 MAY BE LEFT UNFILLED IF VEHICLE TIRE OR SURFACE LOAD PRESSURE <50 PSI. EDGES WHERE VEHICLES OR LOADS ENTER OR LEAVE SHOULD BE SUPPORTED BY GRAVEL FILLING OR SOLID EDGING TO MINIMIZE EDGE DEFORMATION. INSTALL ECORASTER LEVEL WITH ANY ADJACENT TRAVEL SURFACES. ANY FILLING TO BE PER ENGINEER OR PROJECT SPECIFICATIONS.
- 4. ALLOW FOR THERMAL EXPANSION WHEN INSTALLING IN A CONFINED AREA BY LEAVING ADEQUATE SPACE BETWEEN ECORASTER AND ADJACENT PAVEMENT OR HARD SURFACES. ECORASTER IS 100% RECYCLED LDPE WITH A WORKING TEMPERATURE RANGE OF -65 TO 150/F.
- E40 INDIVIDUAL GRIDS ARE A NOMINAL13x13x1.6in WHEN ASSEMBLED. A 3x4
  PREASSEMBLED MULTI GRID (SHOWN) IS SHIPPED TO THE JOB SITE FOR EASE OF
  INSTALLATION. WEIGHT IS 1.07 lb/sf. ECORASTER IS NONTOXIC TO FISH AND WILDLIFE.
- GRIDS SNAP TOGETHER WITH FOOT PRESSURE (NO TOOLS REQUIRED) AND CAN BE CUT ON SITE WITH SAWSALL, CIRCULAR SAW, CONCRETE SAW OR SIMILAR.
- 7. ECORASTER CARRIES A 20 YEAR WARRANTY WHEN INSTALLED PER THIS DRAWING. CONSULT ENGINEER FOR ANY ADDITIONAL REQUIREMENTS ON ALL PROJECTS PRIOR TO CONSTRUCTION.
- 8. TYPICAL GRAVEL FILLING FOR THE ECORASTER LAYER IS THE SAME MATERIAL AS THE SUPPORT LAYER. OTHER MATERIALS PER ENGINEER.

## ECORASTER E40 STANDARD GRAVEL DETAIL AND SECTION

FOR ADDITIONAL INFORMATION PLEASE CONTACT: FERGUSON WATERWORKS, 1-800-448-3636, www.ferguson.com