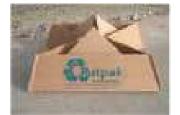

# Corrugate Washout

Outpak Corrugate Washout is a Universal, "portable" washout. Good for mixer truck, and wheel barrow washout containment. Dispose of after job completion.

### **Pump Truck Washout**

6×6 Outpak Washout holds up to 1.3 cubic yards of concrete and waste water.

| 945-123030 | 30"×30"×14"h Corrugate Washout    | 0.25 cu yds | 6 lbs.  |
|------------|-----------------------------------|-------------|---------|
| 945-123404 | 4"×4'×14"h Corrugate Washout      | 0.68 cu yds | 10 lbs. |
| 945-123406 | 6"×6'×12"h Corrugate Pump Washout | 1.33 cu yds | 16 lbs. |