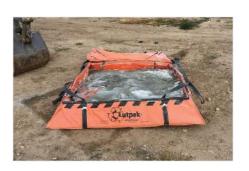

# ECONOMICAL CONTAINMENT FOR CONCRETE WASHOUT

Concrete Washout Berms are a portable erosion control solution. They offer safe containment of harmful industrial concrete sediment, paint, drywall mud, stucco, and mortar. The berms are UV resistant with poly liner. As a portable containment for concrete and other materials, it is quick to set up and compatible with mixers, pump trucks, and wheelbarrows. Built-in tie-downs secure the Concrete Washout Berms to standard wooden pallets (not included) for easier handling and transport. Be sure to dispose of it after evaporation and job completion. With safety in mind, we also recommend having a Spill Kit on-site and at the ready.

### **ADVANTAGES**

- Portable solution for harmful industrial concrete sediment, paint, drywall mud, stucco and mortar.
- UV resistant, poly liner.
- · Unfolds for simple and quick set up in seconds.
- Compatible with mixer, pump trucks and wheel barrows. Built-in tie-downs allow Berm to be secured to standard wooden pallets for easier handling and transport.
- Dispose of after evaporation and job completion.

**Options for use:** The Concrete Washout Berm can be used with or without a pallet (not included). The use of a pallet allows for easier handling when full.

- Unpack the Concrete Washout Berm and unfold it near the area where it will be used.
- 2 Straighten the support legs in each corner until they are vertical. This gives the Concrete Berm its shape as well as some structural reinforcement.
- 3 If using a pallet, tie or attach the Concrete Washout Berm down to the pallet using the grommets in each corner of the berm. Otherwise, if not using a pallet, the Concrete Washout Berm can be staked down to hold it in place.
- 4 Place the Concrete Washout Berm in a position to capture the concrete washout water from the equipment being cleaned (truck chute, pump, mixer, wheel barrow, etc.)
- **5** Allow the washout water to dry and evaporate in the Concrete Washout Berm and dispose of the hardened concrete waste per governing regulations.