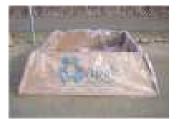

### **PVC Washout**

PVC Washouts are designed for larger volume of containment for pump trucks and mixer trucks. The high UV resistance of the PVC Washout, allows for longer job life and higher tolerance to weather conditions.

| 965-001430 | 6'×8' PVC Washout  | 2 cu yds. | 30 Washouts | 38lbs. |
|------------|--------------------|-----------|-------------|--------|
| 965-001440 | 8'×10' PVC Washout | 3 cu yds. | 45 Washouts | 50lbs. |