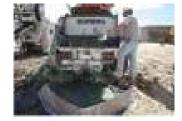

**Options for use:** The Concrete Washout Berm can be used with or without a pallet (not included). The use of a pallet allows for easier handling when full.

- Unpack the Concrete Washout Berm and unfold it near the area where it will be used.
- 2 Straighten the support legs in each corner until they are vertical. This gives the Concrete Berm its shape as well as some structural reinforcement.
- 3 If using a pallet, tie or attach the Concrete Washout Berm down to the pallet using the grommets in each corner of the berm. Otherwise, if not using a pallet, the Concrete Washout Berm can be staked down to hold it in place.
- 4 Place the Concrete Washout Berm in a position to capture the concrete washout water from the equipment being cleaned (truck chute, pump, mixer, wheel barrow, etc.)
- **5** Allow the washout water to dry and evaporate in the Concrete Washout Berm and dispose of the hardened concrete waste per governing regulations.