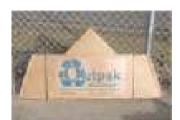

# ECONOMICAL CONTAINMENT FOR CONCRETE WASHOUT

Concrete Washout Berms are a portable erosion control solution. They offer safe containment of harmful industrial concrete sediment, paint, drywall mud, stucco, and mortar. The berms are UV resistant with poly liner. As a portable containment for concrete and other materials, it is quick to set up and compatible with mixers, pump trucks, and wheelbarrows. Built-in tie-downs secure the Concrete Washout Berms to standard wooden pallets (not included) for easier handling and transport. Be sure to dispose of it after evaporation and job completion. With safety in mind, we also recommend having a Spill Kit on-site and at the ready.

### **ADVANTAGES**

- Portable solution for harmful industrial concrete sediment, paint, drywall mud, stucco and mortar.
- UV resistant, poly liner.
- · Unfolds for simple and quick set up in seconds.
- Compatible with mixer, pump trucks and wheel barrows. Built-in tie-downs allow Berm to be secured to standard wooden pallets for easier handling and transport.
- Dispose of after evaporation and job completion.