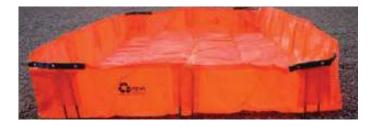

# ECONOMICAL CONTAINMENT FOR CONCRETE WASHOUT

Concrete Washout Berms are a portable erosion control solution. They offer safe containment of harmful industrial concrete sediment, paint, drywall mud, stucco, and mortar. The berms are UV resistant with poly liner. As a portable containment for concrete and other materials, it is quick to set up and compatible with mixers, pump trucks, and wheelbarrows. Built-in tie-downs secure the Concrete Washout Berms to standard wooden pallets (not included) for easier handling and transport. Be sure to dispose of it after evaporation and job completion. With safety in mind, we also recommend having a Spill Kit on-site and at the ready.

**Options for use:** The Concrete Washout Berm can be used with or without a pallet (not included). The use of a pallet allows for easier handling when full.

- Unpack the Concrete Washout Berm and unfold it near the area where it will be used.
- 2 Straighten the support legs in each corner until they are vertical. This gives the Concrete Berm its shape as well as some structural reinforcement.
- 3 If using a pallet, tie or attach the Concrete Washout Berm down to the pallet using the grommets in each corner of the berm. Otherwise, if not using a pallet, the Concrete Washout Berm can be staked down to hold it in place.
- 4 Place the Concrete Washout Berm in a position to capture the concrete washout water from the equipment being cleaned (truck chute, pump, mixer, wheel barrow, etc.)
- **5** Allow the washout water to dry and evaporate in the Concrete Washout Berm and dispose of the hardened concrete waste per governing regulations.