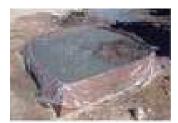

# ECONOMICAL CONTAINMENT FOR CONCRETE WASHOUT

Concrete Washout Berms are a portable erosion control solution. They offer safe containment of harmful industrial concrete sediment, paint, drywall mud, stucco, and mortar. The berms are UV resistant with poly liner. As a portable containment for concrete and other materials, it is quick to set up and compatible with mixers, pump trucks, and wheelbarrows. Built-in tie-downs secure the Concrete Washout Berms to standard wooden pallets (not included) for easier handling and transport. Be sure to dispose of it after evaporation and job completion. With safety in mind, we also recommend having a Spill Kit on-site and at the ready.

### **ADVANTAGES**

- Portable solution for harmful industrial concrete sediment, paint, drywall mud, stucco and mortar.
- UV resistant, poly liner.
- · Unfolds for simple and quick set up in seconds.
- Compatible with mixer, pump trucks and wheel barrows. Built-in tie-downs allow Berm to be secured to standard wooden pallets for easier handling and transport.
- Dispose of after evaporation and job completion.