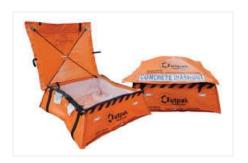

## ARE YOU COMPLIANT?

Outpak Concrete Washout® unit is designed to be a portable solution for harmful industrial concrete sediment, paint, dry wall mud, stucco, and mortar. With Outpak Concrete Washouts your job site will be organized, eco-friendly, and BMP compliant to avoid costly fines. They are designed for a simple and quick set-up in minutes and can remain for the duration of the project. Outpak Concrete Washout is compatible for both mixer, pump trucks and wheel arrows. Dispose of after evaporation and job completion.

In addition, Ferguson Waterworks carries Outpak Washouts. Convenient and portable, the Outpak Washouts keep your job site clean and compliant with BMP.