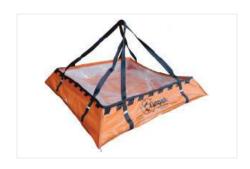

# Corrugate Washout

Outpak Corrugate Washout is a Universal, "portable" washout. Good for mixer truck, and wheel barrow washout containment. Dispose of after job completion.

### **Pump Truck Washout**

6×6 Outpak Washout holds up to 1.3 cubic yards of concrete and waste water.

| 945-123030 | 30"×30"×14"h Corrugate Washout    | 0.25 cu yds | 6 lbs.  |
|------------|-----------------------------------|-------------|---------|
| 945-123404 | 4"×4'×14"h Corrugate Washout      | 0.68 cu yds | 10 lbs. |
| 945-123406 | 6"×6'×12"h Corrugate Pump Washout | 1.33 cu yds | 16 lbs. |