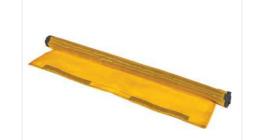

# THE ECONOCURB IS A TEMPORARY INLET PROTECTION DEVICE DESIGNED TO PROTECT CURB THROATS FROM SEDIMENT AND DEBRIS IN CONSTRUCTION APPLICATIONS.

Curb Inlets come in a variety of sizes and protecting them during construction can be tricky. That is why we created the EconoCurb, the newest curb inlet filter from Ferguson Waterworks. This reusable device prevents sediment, debris, and other pollutants from entering stormwater systems. The lightweight design makes the unit easy to ship but the built-in rock pouch assures it will stay in place. The EconoCurb is 4" in diameter and manufactured in lengths to fit any size curb inlet.