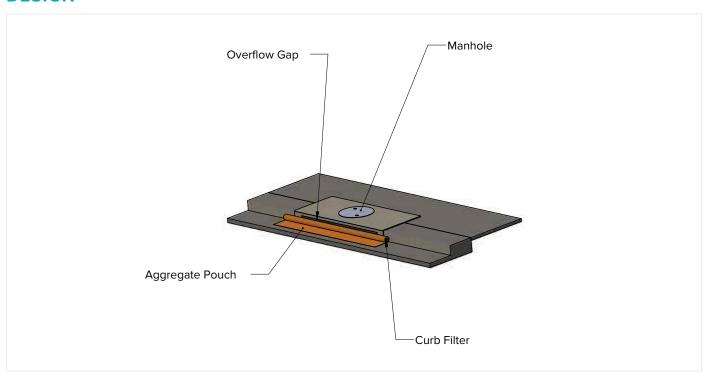

#### **CURB INLET FILTER**

# THE ECONOCURB IS A TEMPORARY INLET PROTECTION DEVICE DESIGNED TO PROTECT CURB THROATS FROM SEDIMENT AND DEBRIS IN CONSTRUCTION APPLICATIONS.

Curb Inlets come in a variety of sizes and protecting them during construction can be tricky. That is why we created the EconoCurb, the newest curb inlet filter from Ferguson Waterworks. This reusable device prevents sediment, debris, and other pollutants from entering stormwater systems. The lightweight design makes the unit easy to ship but the built-in rock pouch assures it will stay in place. The EconoCurb is 4" in diameter and manufactured in lengths to fit any size curb inlet.

#### **ADVANTAGES**

- Easy to Install
- · Rock pouch holds unit in place
- Built-in overflow
- Reusable and easy to clean
- · Proven, reliable performance
- · Strong, lightweight, portable
- · High Visibility / Added jobsite safety

#### INSTALLATION

 Place EconoCurb in front of the inlet with rock pouch facing street.

2 Open velcro access and fill pouch with aggregrate to keep unit in place.

3 Close velcro and center unit with 1' overhang on each side of the inlet.

#### **DESIGN**