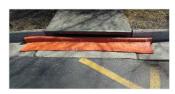

#### INSTALLATION

 Place EconoCurb in front of the inlet with rock pouch facing street.

2 Open velcro access and fill pouch with aggregrate to keep unit in place.

3 Close velcro and center unit with 1' overhang on each side of the inlet.