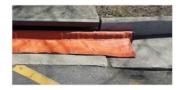

#### INSTALLATION

 Place EconoCurb in front of the inlet with rock pouch facing street.

2 Open velcro access and fill pouch with aggregrate to keep unit in place.

3 Close velcro and center unit with 1' overhang on each side of the inlet.