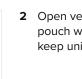

#### INSTALLATION

 Place EconoCurb in front of the inlet with rock pouch facing street.

2 Open velcro access and fill pouch with aggregrate to keep unit in place.

3 Close velcro and center unit with 1' overhang on each side of the inlet.