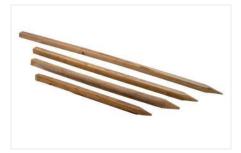

### FOR CONSTRUCTION OR RESIDENTIAL USE

Mark site elevation and secure fencing with hardwood stakes. Our wood-grade stakes are made using hardwoods, treated to prevent mold, and have a chisel point for easier installation. Our high-quality wood stakes are available in various sizes and shipment quantities.

#### NOMINAL SIZES AVAILABLE

**%FERGUSON** 

- 1-1/4" × 1-1/4"
- 1-1/2" x 1-1/2"
- 1-3/4" x 1-3/4"
- 2" x 2"
- Lengths available from 24" to 60"