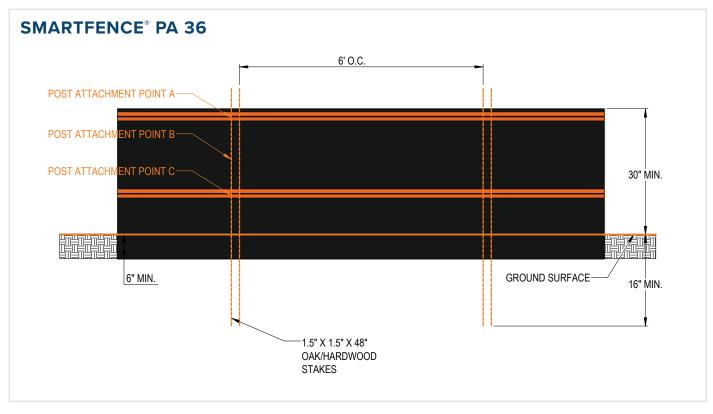

## NTPEP APPROVED

**SMARTfence 36** NTPEP approval: GTX-2021-01-073

**SMARTfence 42** NTPEP approval: GTX-2021-01-072

PRODUCT DRAWINGS CAN BE FOUND ON THE BACK OF THIS INFORMATION SHEET.

## **DESIGN**