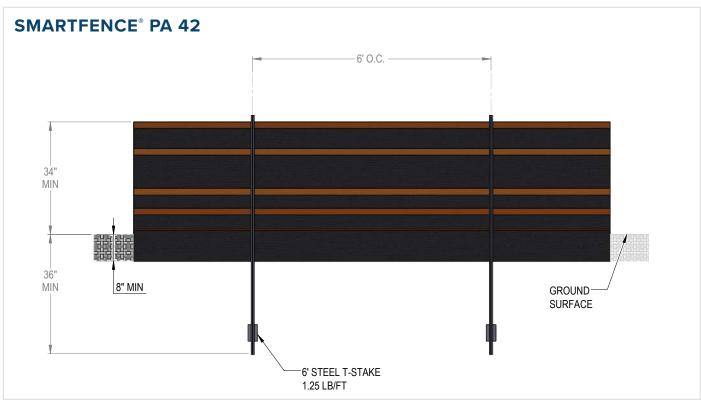

## NTPEP APPROVED

**SMARTfence 36** NTPEP approval: GTX-2021-01-073

**SMARTfence 42** NTPEP approval: GTX-2021-01-072

PRODUCT DRAWINGS CAN BE FOUND ON THE BACK OF THIS INFORMATION SHEET.

## **DESIGN**