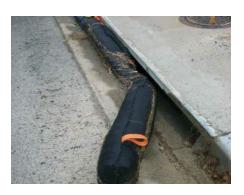

## REMOVES SEDIMENT, TRASH AND DEBRIS FROM STORMWATER RUNOFF

GuterEEL™ is a highly effective curb inlet sediment control filter used to remove suspended soils, trash and debris from stormwater runoff. It is designed with a built-in overflow weir to prevent ponding during heavy storm events.

The weight of the unit holds it firmly in place close to the curb face, and its durability allows the unit to be cleaned easily and reused from job to job. The unit is available in 6' and 9' lengths.

The GuterEEL filter sleeve is composed of 100% shredded, recycled tire rubber.