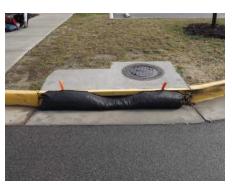

## REMOVES SEDIMENT, TRASH AND DEBRIS FROM STORMWATER RUNOFF

GuterEEL™ is a highly effective curb inlet sediment control filter used to remove suspended soils, trash and debris from stormwater runoff. It is designed with a built-in overflow weir to prevent ponding during heavy storm events.

The weight of the unit holds it firmly in place close to the curb face, and its durability allows the unit to be cleaned easily and reused from job to job. The unit is available in 6' and 9' lengths.

The GuterEEL filter sleeve is composed of 100% shredded, recycled tire rubber.