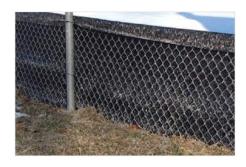

#### **SUPER SILT FENCE**

This sediment containment protection and perimeter control solution is woven with polypropylene fibers that have been treated to resist degradation caused by sunlight and common soil chemicals. As a result, these silt fences are a long-lasting solution.

Super Silt Fence is available in many commercial and DOT styles.