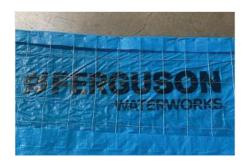

#### PRINTED SILT FENCE

We also offer custom-printed silt fences, giving customers a creative opportunity for promoting their brand. These fences feature a variety of color and size options for further customization. UV-resistant and durable, these fences are made to make a lasting impression.