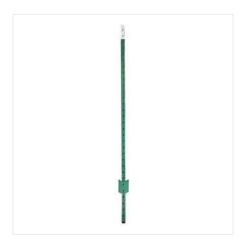

## **T-POST**

## STUDDED FOR DURABLE AND QUALITY FENCING

Studded and constructed with hot rolled steel, our T-posts are rugged and easy to install in tough terrains. They provide increased durability, strength and size. Furthermore, the T-post's heavy-duty anchor plate offers additional stabilization to ensure fencing remains in its intended position.

## **ADVANTAGES**

- · Supports fences up to 6' high
- Angled stud design safely secures fencing to the post
- Oven-baked enamel for superior resistance to rust above and below the ground
- 5 installation clips
- Suitable for agricultural, lawn, garden and construction applications
- 1.25 lbs per foot