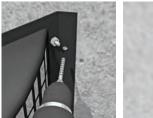

Drill 1/2 inch deep pilot holes into wall at marked areas

Position Trash Guard Plus in place and slide steel rods through holes in Trash Guard Plus<sup>®</sup> to mark assembly position on wall with chalk as shown.

Insert metal anchors into wall.

Rotate drill as shown to run perpindidular to Trash Guard Plus

Thread rods into anchors and attach 2 washers and 2 nuts onto rod as shown below.

Slide Trash Guard Plus into place on rods.