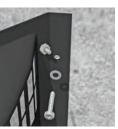

# **2.** ATTACH TRASH GUARD PLUS<sup>®</sup> TO BASIN WALL

Drill 2 inch deep holes into Basin Wall. Insert plastic anchors in pre-drilled holes

Secure to wall with 6 screws and washers

### ATTACHING SIDE MESH PANELS TO WALL AND TRASH GUARD PLUS® IN **ROUND BASIN**

Place two side mesh panels on wall to mark and drill 2 in deep wall assembly holes. Insert 6 plastic anchors into drilled holes and secure mesh to wall as shown with 6 washers and 6 screws. (3 each per side mesh panels)