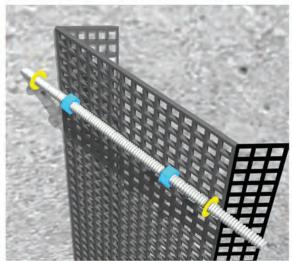

Insert metal anchors into wall.

Rotate drill as shown to run perpindidular to Trash Guard Plus

Thread rods into anchors and attach 2 washers and 2 nuts onto rod as shown below.

Slide Trash Guard Plus into place on rods.

With Trash Guard Plus in place, attach side mesh panels to side of Trash Guard Plus with 4 tie wraps and 6 washers and 6 nuts as shown.