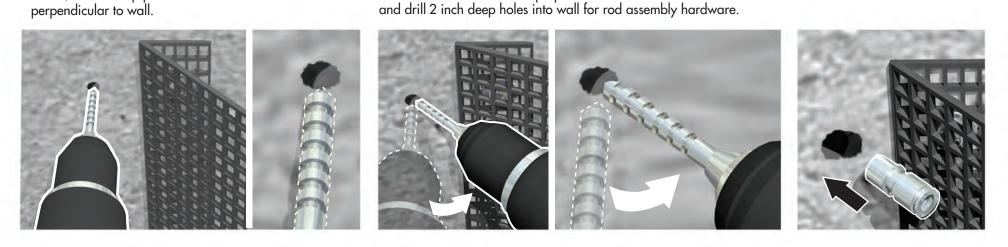

Drill 1/2 inch deep pilot holes into wall at marked areas

Position Trash Guard Plus in place and slide steel rods through holes in Trash Guard Plus<sup>®</sup> to mark assembly position on wall with chalk as shown.

Insert metal anchors into wall.

Rotate drill as shown to run perpindidular to Trash Guard Plus

Thread rods into anchors and attach 2 washers and 2 nuts onto rod as shown below.

Slide Trash Guard Plus into place on rods.