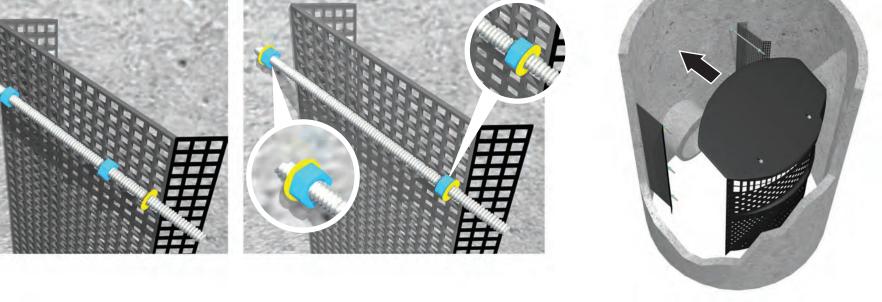

Drill 1/2 inch deep pilot holes into wall at marked areas

Position Trash Guard Plus in place and slide steel rods through holes in Trash Guard Plus<sup>®</sup> to mark assembly position on wall with chalk as shown.

Insert metal anchors into wall.

Rotate drill as shown to run perpindidular to Trash Guard Plus

Thread rods into anchors and attach 2 washers and 2 nuts onto rod as shown below.

Slide Trash Guard Plus into place on rods.