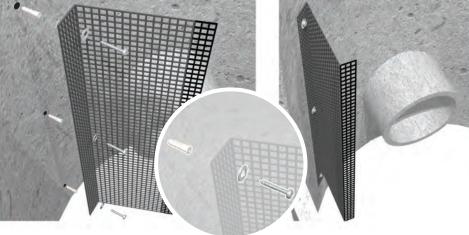

### ATTACHING SIDE MESH PANELS TO WALL AND TRASH GUARD PLUS® IN **ROUND BASIN**

Place two side mesh panels on wall to mark and drill 2 in deep wall assembly holes. Insert 6 plastic anchors into drilled holes and secure mesh to wall as shown with 6 washers and 6 screws. (3 each per side mesh panels)

Drill 1/2 inch deep pilot holes into wall at marked areas

Position Trash Guard Plus in place and slide steel rods through holes in Trash Guard Plus<sup>®</sup> to mark assembly position on wall with chalk as shown.

Insert metal anchors into wall.

Rotate drill as shown to run perpindidular to Trash Guard Plus

Thread rods into anchors and attach 2 washers and 2 nuts onto rod as shown below.

Slide Trash Guard Plus into place on rods.

With Trash Guard Plus in place, attach side mesh panels to side of Trash Guard Plus with 4 tie wraps and 6 washers and 6 nuts as shown.