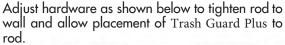

Insert metal anchors into wall.

Rotate drill as shown to run perpindidular to Trash Guard Plus

Thread rods into anchors and attach 2 washers and 2 nuts onto rod as shown below.

Slide Trash Guard Plus into place on rods.