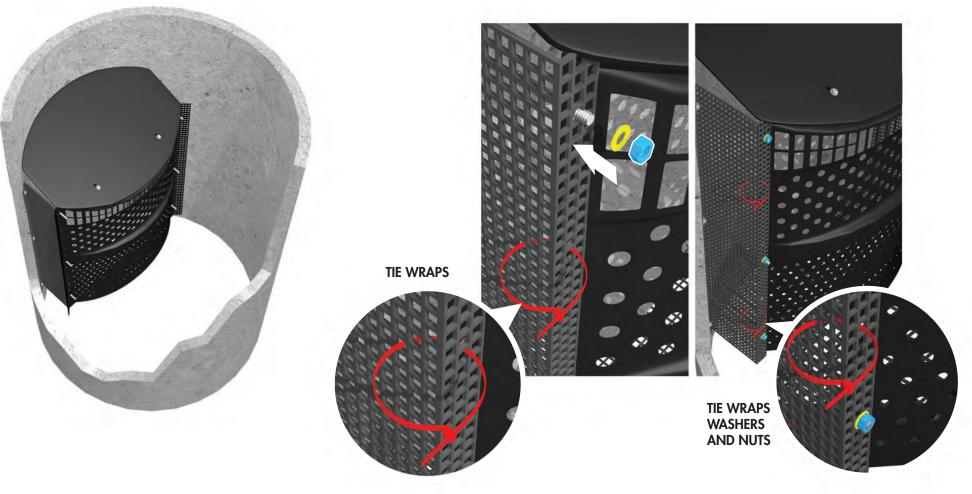

With Trash Guard Plus in place, attach side mesh panels to side of Trash Guard Plus with 4 tie wraps and 6 washers and 6 nuts as shown.