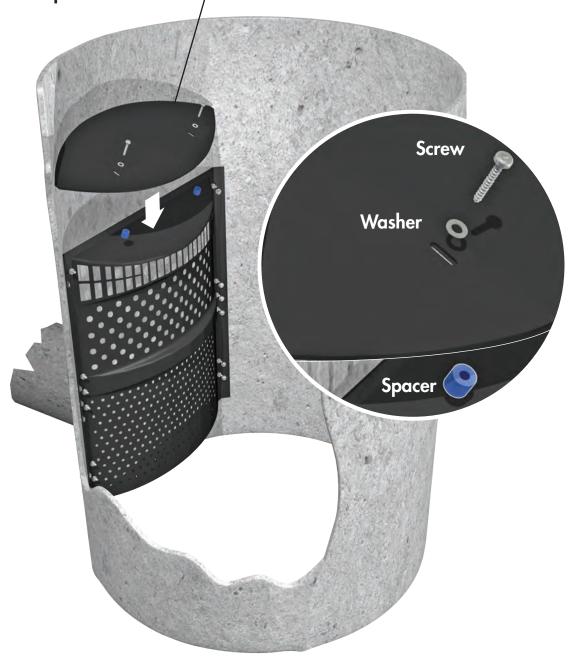

# Trash Guard Plus HARDWARE ASSEMBLY DETAIL Image: Image:

# **2.** ATTACH TRASH GUARD PLUS<sup>®</sup> TO BASIN WALL

Drill 2 inch deep holes into Basin Wall. Insert plastic anchors in pre-drilled holes

Secure to wall with 6 screws and washers

## **3.** ATTACH CAP ROUND PANEL TO TRASH GUARD PLUS®

Place two spacers on top of Trash Guard Plus<sup>®</sup> top. Place **Cap Round Cover** over trash guard as shown below. Adjust spacers to align with slots in **Cap Round Cover** as needed. With washers attached to screws, slide screws through slots in **Cap Round Cover** and through holes in spacer. Torque screws to penetrate surface of Trash Guard Plus<sup>®</sup> top.