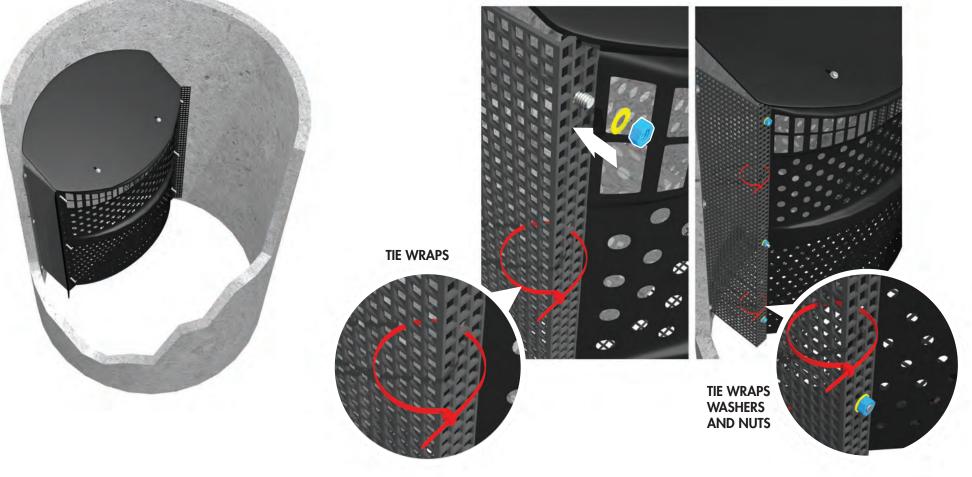

With Trash Guard Plus in place, attach side mesh panels to side of Trash Guard Plus with 4 tie wraps and 6 washers and 6 nuts as shown.