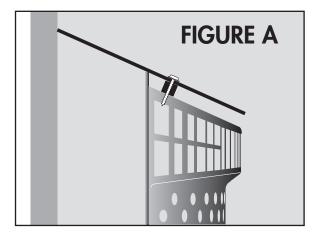

### Cap Round Cover -

Adjust **Cap Round Cover** as needed to fit flush with curved wall of **Basin Wall**.

When **Cap Round Cover** is flush against wall, tighten screws to hold in place. **Cap Round Cover** should be parallel to top of Trash Guard Plus<sup>®</sup> and flush against **Basin Wall** as shown in **Figure A** below.