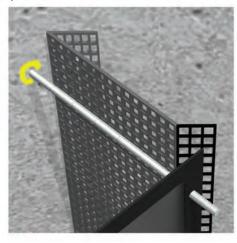

Drill 1/2 inch deep pilot holes into wall at marked areas

Position Trash Guard Plus in place and slide steel rods through holes in Trash Guard Plus<sup>®</sup> to mark assembly position on wall with chalk as shown.

Insert metal anchors into wall.

Rotate drill as shown to run perpindidular to Trash Guard Plus

Thread rods into anchors and attach 2 washers and 2 nuts onto rod as shown below.

Slide Trash Guard Plus into place on rods.