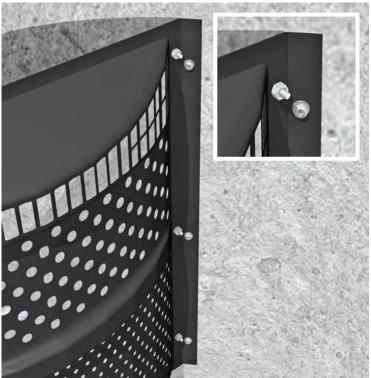

### ATTACHING SIDE MESH PANELS TO WALL AND TRASH GUARD PLUS® IN **ROUND BASIN**

Place two side mesh panels on wall to mark and drill 2 in deep wall assembly holes. Insert 6 plastic anchors into drilled holes and secure mesh to wall as shown with 6 washers and 6 screws. (3 each per side mesh panels)

With Trash Guard Plus in place, attach side mesh panels to side of Trash Guard Plus with 4 tie wraps and 6 washers and 6 nuts as shown.