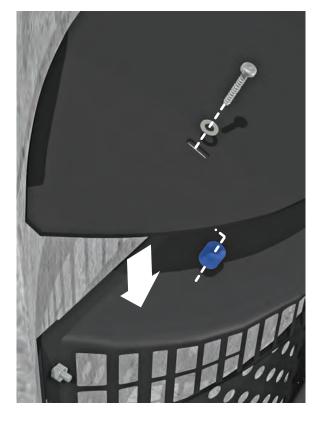

## **3.** ATTACH CAP ROUND PANEL TO TRASH GUARD PLUS®

Place two spacers on top of Trash Guard Plus<sup>®</sup> top. Place **Cap Round Cover** over trash guard as shown below. Adjust spacers to align with slots in **Cap Round Cover** as needed. With washers attached to screws, slide screws through slots in **Cap Round Cover** and through holes in spacer. Torque screws to penetrate surface of Trash Guard Plus<sup>®</sup> top.

### Cap Round Cover -

Adjust **Cap Round Cover** as needed to fit flush with curved wall of **Basin Wall**.

When **Cap Round Cover** is flush against wall, tighten screws to hold in place. **Cap Round Cover** should be parallel to top of Trash Guard Plus<sup>®</sup> and flush against **Basin Wall** as shown in **Figure A** below.