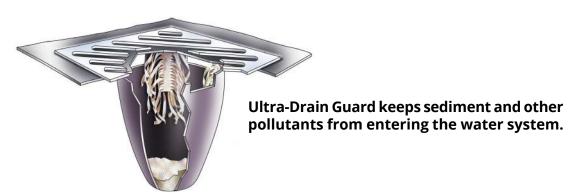

## DRAINGUARD NIETHER

Stormwater pollution has become a major concern both locally and on a national level. Ultra DrainGuards remove waste from stormwater before it can become a problem in the water system. It exceeds an 80% sediment removal efficiency and helps comply with NPDES, 40 CFR 122.26 (1999) when used as Best Management Practice in Storm Water Pollution Prevention Plans.

UltraDrain Guard captures oil and sediment on construction sites, parking lots and industrial sites. It is easy to install and reuseable. It is designed with high flow, over flow weir for extreme wet weather events.