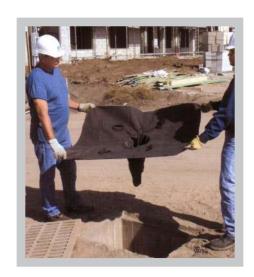

UltraDrain Guard captures oil and sediment on construction sites, parking lots and industrial sites. It is easy to install and reuseable. It is designed with high flow, over flow weir for extreme wet weather events.