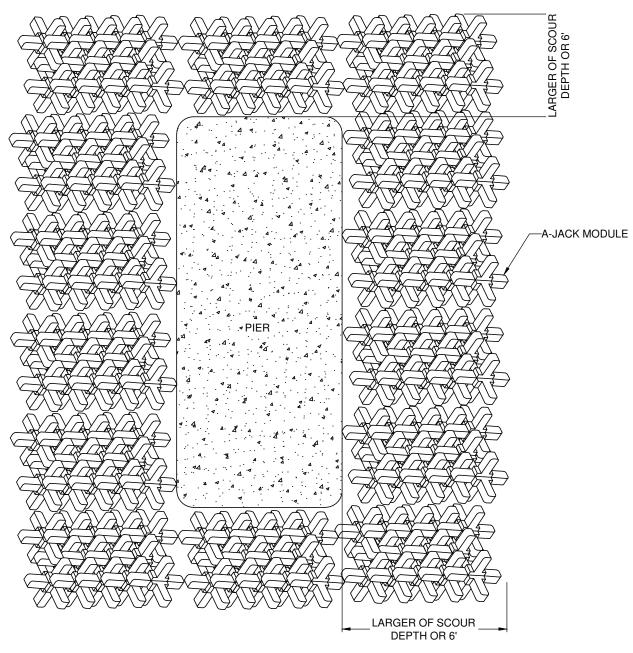

## A - JACKS





## ABUTMENT / FOOTING DETAIL

A-JACK MODULE-BEDDING LAYER-APPROVED SUB GRADE

NOTE: PER FHWA HEC 23 DESIGN GUIDELINE 19.

## BRIDGE PIER / PLAN VIEW

ARMORTEC CONTECH PROPOSAL DRAWING

## BRIDGE PIER ELEVATION VIEW

A - JACKS

| PROJECT No.: | SEQ. I  | No.: | DATE: |           |  |  |
|--------------|---------|------|-------|-----------|--|--|
| -            |         | -    | 12/0  | 08/2016   |  |  |
| DESIGNED:    |         | DRAW | N:    |           |  |  |
| DPriest      |         | COC  |       |           |  |  |
| CHECKED:     | HECKED: |      |       | APPROVED: |  |  |
| DPriest      |         |      |       |           |  |  |
| SHEET NO.:   |         |      |       |           |  |  |
| 1            |         | OF   | =     | 1         |  |  |
|              |         |