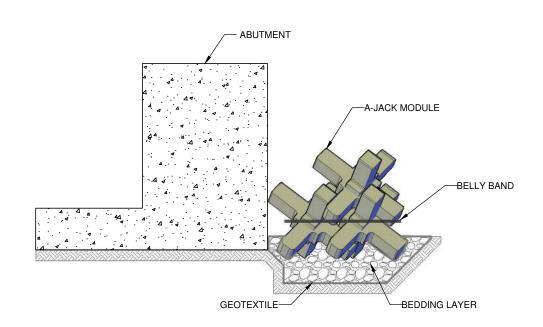

## ABUTMENT / FOOTING DETAIL

A-JACK MODULE-BEDDING LAYER-APPROVED SUB GRADE

NOTE: PER FHWA HEC 23 DESIGN GUIDELINE 19.

-GEOTEXTILE

| 3 | The design and information shown on this drawing is provided<br>as a service to the project owner, engineer and contractor by<br>Contech Engineered Solutions LLC ("Contech"). Neither this                                                                                                                                                                                       |  |      |                      |    | <b>C</b> INTECH                                           |  |  |
|---|-----------------------------------------------------------------------------------------------------------------------------------------------------------------------------------------------------------------------------------------------------------------------------------------------------------------------------------------------------------------------------------|--|------|----------------------|----|-----------------------------------------------------------|--|--|
|   | drawing, nor any part thereof, may be used, reproduced or modified in any manner without the prior written consent of Contech. Failure to comply is done at the user's own risk and Contech expressly disclaims any liability or responsibility for                                                                                                                               |  |      |                      |    | CONTECT                                                   |  |  |
| 5 |                                                                                                                                                                                                                                                                                                                                                                                   |  |      |                      |    | ENGINEERED SOLUTIONS LLC                                  |  |  |
| 5 | such use.  If discrepancies between the supplied information upon which the drawing is based and actual field conditions are encountered as site work progresses, these discrepancies must be reported to Contech immediately for re-valuation of the design. Contech accepts no liability for designs based on missing, incomplete or inaccurate information supplied by others. |  |      |                      |    | www.ContechES.com                                         |  |  |
| ₹ |                                                                                                                                                                                                                                                                                                                                                                                   |  |      |                      |    | 9025 Centre Pointe Dr., Suite 400, West Chester, OH 45069 |  |  |
| 5 |                                                                                                                                                                                                                                                                                                                                                                                   |  | DATE | REVISION DESCRIPTION | BY | 800-338-1122 513-645-7000 513-645-7993 FAX                |  |  |