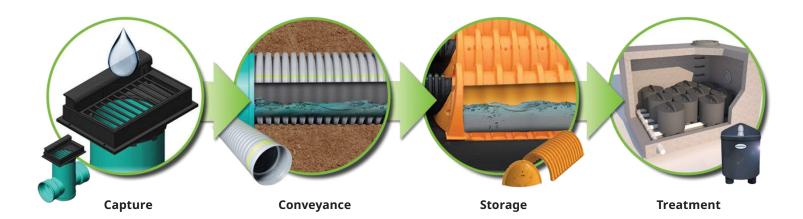

### Lifecycle of a Raindrop

#### Capture

Nyloplast<sup>®</sup> Structures

Duraslot<sup>®</sup> Slotted Drains

**Inlet Filters** 

#### Conveyance

**HP Storm Pipe** 

N-12<sup>®</sup> Dual Wall Pipe

SaniTite<sup>®</sup> HP Pipe

**Singlewall Pipe** 

Duraslot Slotted Drains

Inserta Tee® OneFit™

# Storage

StormTech<sup>®</sup> Chambers

**HP Storm Pipe** 

N-12 Dual Wall Pipe

# Treatment

Barracuda<sup>®</sup> Stormwater Separator

EcoPure BioFilter™

StormTech Isolator<sup>®</sup> Row PLUS

**Inlet Filters** 

HIL First Defense®