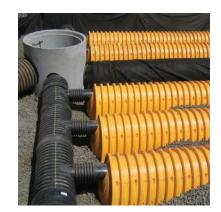

#### Conveyance

**HP Storm Pipe** 

N-12<sup>®</sup> Dual Wall Pipe

SaniTite<sup>®</sup> HP Pipe

**Singlewall Pipe** 

Duraslot Slotted Drains

Inserta Tee® OneFit™

# Storage

StormTech<sup>®</sup> Chambers

**HP Storm Pipe** 

N-12 Dual Wall Pipe