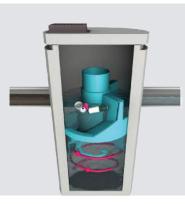

# Treatment

Barracuda<sup>®</sup> Stormwater Separator

EcoPure BioFilter™

StormTech Isolator<sup>®</sup> Row PLUS

**Inlet Filters** 

HIL First Defense®