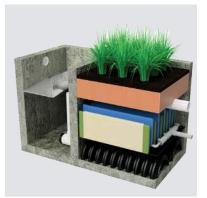

### Lifecycle of a Raindrop

# Treatment

Barracuda<sup>®</sup> Stormwater Separator

EcoPure BioFilter™

StormTech Isolator<sup>®</sup> Row PLUS

**Inlet Filters** 

HIL First Defense®