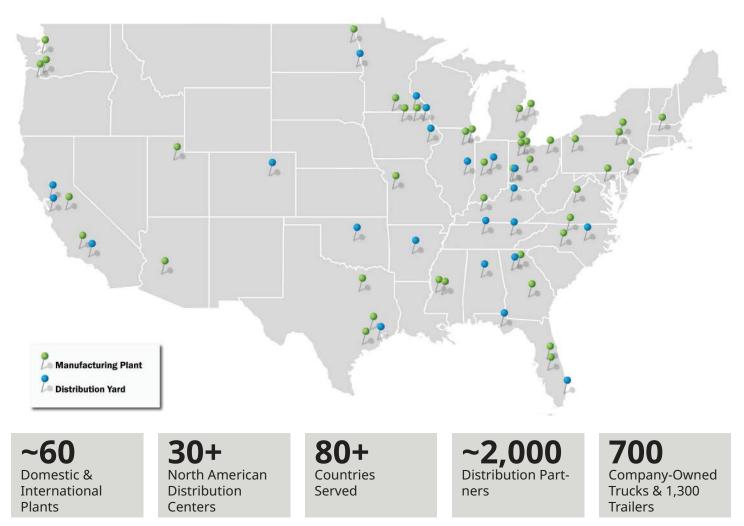

# Site Development Solutions





#### **Site Development Solutions**

#### **Delivering large scale stormwater management solutions**

Advanced Drainage Systems offers industry-leading water management products and support to help you meet local regulations and save time/money on your site development projects.



# **Expansive Footprint**



### Lifecycle of a Raindrop

#### Capture



Nyloplast<sup>®</sup> Structures



Duraslot<sup>®</sup> Slotted Drains



**Inlet Filters** 

#### Conveyance



**HP Storm Pipe** 



N-12<sup>®</sup> Dual Wall Pipe



SaniTite<sup>®</sup> HP Pipe



**Singlewall Pipe** 



Duraslot Slotted Drains



Inserta Tee® OneFit™

# Storage





StormTech<sup>®</sup> Chambers

**HP Storm Pipe** 



N-12 Dual Wall Pipe

# Treatment



Barracuda<sup>®</sup> Stormwater Separator



EcoPure BioFilter™



StormTech Isolator<sup>®</sup> Row PLUS



**Inlet Filters** 



HIL First Defense®

# **ADS Expertise**

ADS provides unparalled internal support with 40+ engineers and technicians that offer a full continuum of customer service throughout the entire project.



In addition to the customer service prov