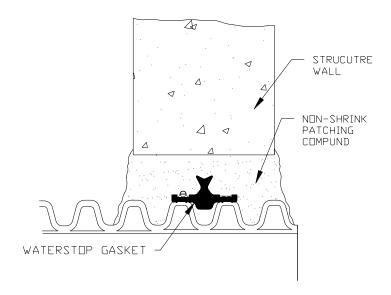

## Scope

This specification describes the ADS WaterStop gasket available in 12- to 60- inch (300 to 1500 mm) diameters and used for a field installed seal that prevents water infiltration or exfiltration at manhole connections.

## **Material Properties**

The ADS WaterStop gasket is made of a polyisoprene compound which meets the physical property requirements of ASTM C923.

## Installation

Installation shall be in accordance with ADS recommended installation instructions. Contact your local ADS representative or visit <a href="https://www.adspipe.com">www.adspipe.com</a> for a copy of the latest installation guidelines.