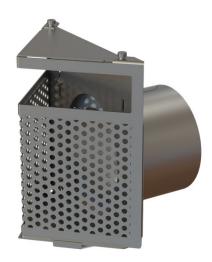

## STORMRING CPS - GROSS SEDIMENT REMOVAL DEVICE

## PREVENTS TRASH AND DEBRIS FROM DISCHARGING THROUGH STORM STRUCTURE OUTLET PIPES

The Stormring CPS is designed to cover a specific pipe diameter by mounting to the inside wall of the outlet pipe. The CPS is a compact affordable product that is easy to install and adaptable over a wide range of catch basin sizes and styles. The design utilizes an expandable ring to mount to the inside of the outlet pipe, with a plate and screen being attached to the expanded ring. This utilizes little space, maximizes the trash storage capacity within the catch basin and allows for easy maintenance

## **Standard features:**

- Manufactured from perforated aluminum.
- Performance characteristics:
  - Flow rate: the apparent open area of the perforated screen is larger than or equal to the cross-sectional area of the outlet pipe.
  - Bypass: the open area of the bypass is equal to the cross-sectional area of the outlet pipe.
- Standard sizes available from 6" to 24"