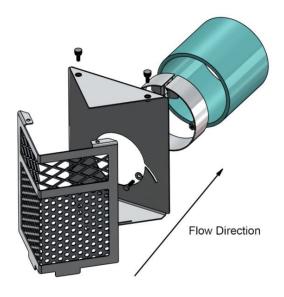

## PREVENTS TRASH AND DEBRIS FROM DISCHARGING THROUGH STORM STRUCTURE OUTLET PIPES

The Stormring CPS is designed to cover a specific pipe diameter by mounting to the inside wall of the outlet pipe. The CPS is a compact affordable product that is easy to install and adaptable over a wide range of catch basin sizes and styles. The design utilizes an expandable ring to mount to the inside of the outlet pipe, with a plate and screen being attached to the expanded ring. This utilizes little space, maximizes the trash storage capacity within the catch basin and allows for easy maintenance

## **Standard features:**

- Manufactured from perforated aluminum.
- Performance characteristics:
  - Flow rate: the apparent open area of the perforated screen is larger than or equal to the cross-sectional area of the outlet pipe.
  - Bypass: the open area of the bypass is equal to the cross-sectional area of the outlet pipe.
- Standard sizes available from 6" to 24"