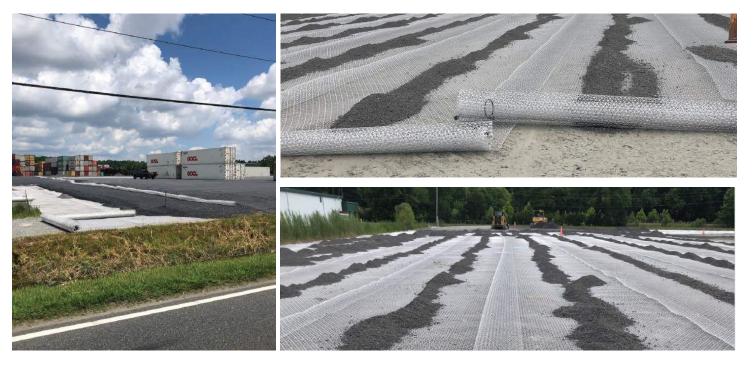

# The Challenge

During construction, the owner and engineer realized that a substantial amount of stone would need to be transported to stabilize the Container Yard, impeding progress, and altering the desired grades.

## The Solution

Ferguson provided design assistance to reduce fill and stabilize the Container Yard. In addition, this reduced the stormwater storage required.