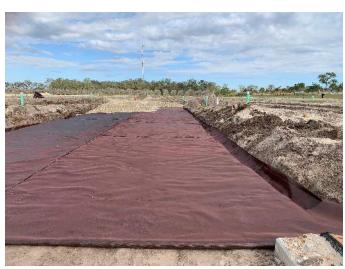

# **Product Advantages:**

- Solution for base course reinforcement and subgrade stabilization of jobsites.
- Panels can be seamed in the factory or field, providing cross-roll direction strength to facilitate efficient installation.

#### The Challenge

Unsuitable soils at an RV resort in LaBelle, FL would have needed to be excavated and removed from the site using many dump trucks.

#### The Solution

The owner saved over \$4,000,000 by avoiding excavation and haul out charges of the unsuitable soils. The general contractor and subcontractor both saved time and money by having larger factory sewn Mirafi RS580i widths when installing down miles of roadways on the project.