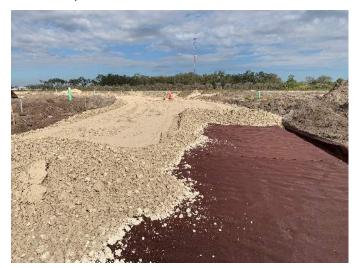

# **Product Advantages:**

- Solution for base course reinforcement and subgrade stabilization of jobsites.
- Panels can be seamed in the factory or field, providing cross-roll direction strength to facilitate efficient installation.

#### The Challenge

Unsuitable soils at an RV resort in LaBelle, FL would have needed to be excavated and removed from the site using many dump trucks.

#### The Solution

The owner saved over \$4,000,000 by avoiding excavation and haul out charges of the unsuitable soils. The general contractor and subcontractor both saved time and money by having larger factory sewn Mirafi RS580i widths when installing down miles of roadways on the project.